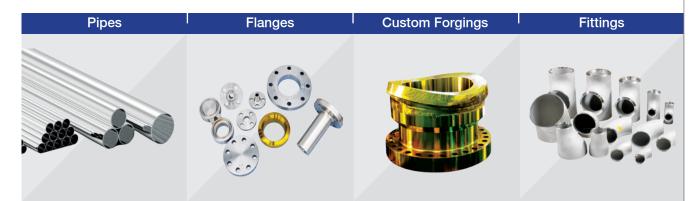

### PRODUCT RANGE • • • • •

- → Pipes (SAW, ERW, EFW) and Tube
- Flanges
- → Custom Forgings
- → Fittings
- → Valves
- → Bolt & Nuts, Gaskets
- → Pipe Spool
- → Coating (3LPE / EPOXY / FBE / ZINC)