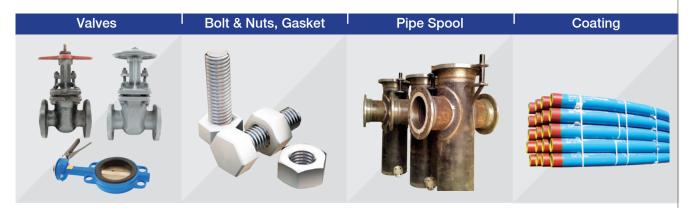

### PRODUCT RANGE • • • • •

- → Pipes (SAW, ERW, EFW) and Tube
- Flanges
- → Custom Forgings
- → Fittings
- → Valves
- → Bolt & Nuts, Gaskets
- → Pipe Spool
- → Coating (3LPE / EPOXY / FBE / ZINC)